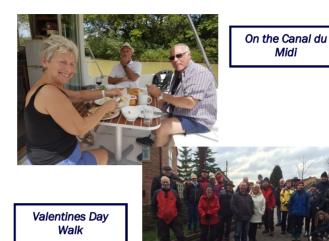

## **Photographs from Previous Events**

Visiting Beamish Museum on one of our Mystery Trips

Midi

One of our Towpath Walks