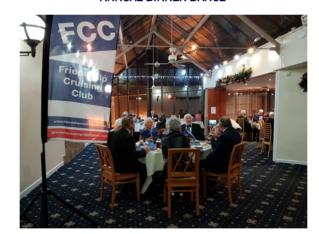

## Photographs from Previous Events

GUNTHORPE LOCK IN THE SUNSHINE
ANNUAL DINNER DANCE

Our Club has four flag officers:

Past Captain Captain First Mate Second Mate

They hold their posts for 12 months

| Friendship Cruising Club, please consider me for membership: |
|--------------------------------------------------------------|
| Name:                                                        |
|                                                              |
| Address:                                                     |
|                                                              |
|                                                              |
|                                                              |
| Tel:                                                         |
|                                                              |
| E-mail:                                                      |
|                                                              |