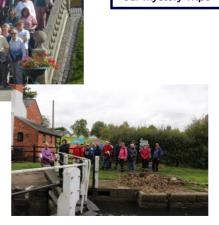

## Photographs from Previous Events

GUNTHORPE LOCK IN THE SUNSHINE
ANNUAL DINNER DANCE

Our Club has four flag officers:

Past Captain Captain First Mate Second Mate

They hold their posts for 12 months

| Friendship Cruising Club, please consider me for membership: |
|--------------------------------------------------------------|
| Name:                                                        |
|                                                              |
| Address:                                                     |
|                                                              |
|                                                              |
|                                                              |
| Tel:                                                         |
|                                                              |
| E-mail:                                                      |
|                                                              |